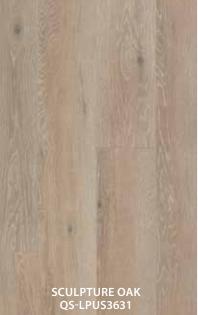

## Largo Laminate

DESIGNER

Extra long and wide planks create depth and an extra sense of space for a more natural, expansive hardwood floor look.

# Long, sweeping sections of wood grain in each plank create a dramatic yet comfortable effect.

3/8" (T) x 8-1/16" (W) x 80-11/16" (L) 9.5 mm (T) x 205 mm (W) x 2050 mm (L)

- Beautifully styled and sophisticated in extra long and wide planks
- Warm and welcoming with subtle elegance and texture
- Extra-wide plank
- Durable AC4 rated wear layer
- Transition free installation on floors up to 50'x 50'

## **Largo Laminate Flooring**