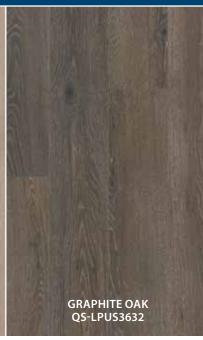

## Largo Laminate

DESIGNER

Extra long and wide planks create depth and an extra sense of space for a more natural, expansive hardwood floor look.

# Long, sweeping sections of wood grain in each plank create a dramatic yet comfortable effect.

3/8" (T) x 8-1/16" (W) x 80-11/16" (L) 9.5 mm (T) x 205 mm (W) x 2050 mm (L)

- Beautifully styled and sophisticated in extra long and wide planks
- Warm and welcoming with subtle elegance and texture
- Extra-wide plank
- Durable AC4 rated wear layer
- Transition free installation on floors up to 50'x 50'

## **Largo Laminate Flooring**