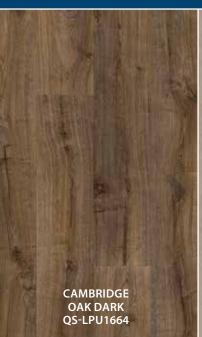

## Largo Laminate

DESIGNER

Extra long and wide planks create depth and an extra sense of space for a more natural, expansive hardwood floor look.

# Long, sweeping sections of wood grain in each plank create a dramatic yet comfortable effect.

3/8" (T) x 8-1/16" (W) x 80-11/16" (L) 9.5 mm (T) x 205 mm (W) x 2050 mm (L)

- Beautifully styled and sophisticated in extra long and wide planks
- Warm and welcoming with subtle elegance and texture
- Extra-wide plank
- Durable AC4 rated wear layer
- Transition free installation on floors up to 50'x 50'

## **Largo Laminate Flooring**