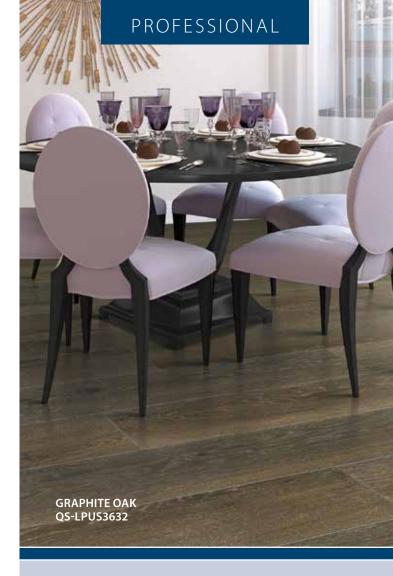

## Largo Laminate

DESIGNER

Extra long and wide planks create depth and an extra sense of space for a more natural, expansive hardwood floor look.

# Long, sweeping sections of wood grain in each plank create a dramatic yet comfortable effect.

3/8" (T) x 8-1/16" (W) x 80-11/16" (L) 9.5 mm (T) x 205 mm (W) x 2050 mm (L)

- Beautifully styled and sophisticated in extra long and wide planks
- Warm and welcoming with subtle elegance and texture
- Extra-wide plank
- Durable AC4 rated wear layer
- Transition free installation on floors up to 50'x 50'