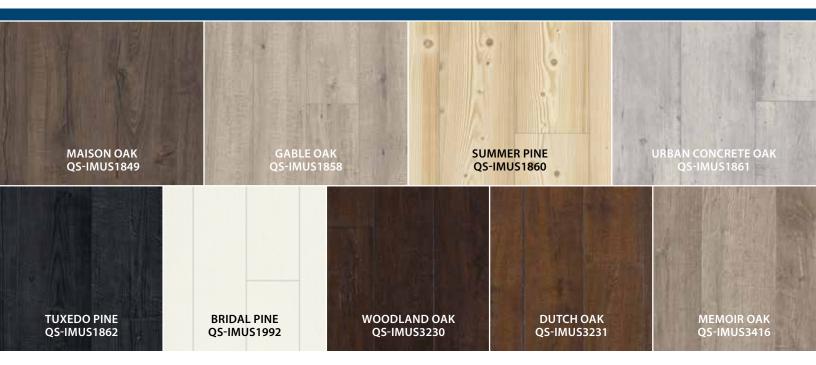

## Envique offers striking looks ranging from seared pine, modern concrete to vintage hardwood in unique textures and details.

1/2" (T) x 7-1/2" (W) x 54-11/32" (L) 12 mm (T) x 190 mm (W) x 1380 mm (L)

- Luxurious planks featuring authentic looks with surface colour design that rolls over the edges
- Deeply embossed textures with the ultimate attention to detail for a distinctive feel
- Rolled bevel edges
- Ultra-realistic 12mm thick planks
- Durable AC4 rated wear layer\*\*
- Transition free installation on floors up to 50' x 50'
- \*\*Exceptions: QS-IMUS1860 and QS-IMUS1861 are AC3 rated wear layer