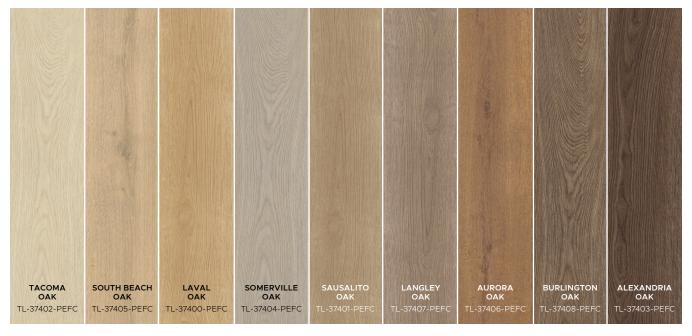

# URBAN COLLECTION

Elevate your space with Pressed Bevel planks, combining the rich textures of a natural wood look with sleek lines for a touch of luxury.

Elevate your space with Pressed Bevel planks, combining the rich textures of a natural wood look with sleek lines for a touch of luxury.