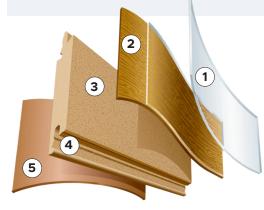

### SUSTAINABILITY & INDOOR AIR QUALITY

1) TORLYS MAXX COMMERCIAL FINISH

Antimicrobial | Anti-Wear

2) DECORATIVE LAYER

Real wood-like patterns featuring natural designs

3) TORLYS SMART CORE

Dent resistant and strong

4) TORLYS UNICLIC® JOINT

Gap-free installations and easy repairs with TORLYS Bulldog™ Easy Plank Replacer

5) BOTTOM LAYER

Provides moisture protection to the core and added stability