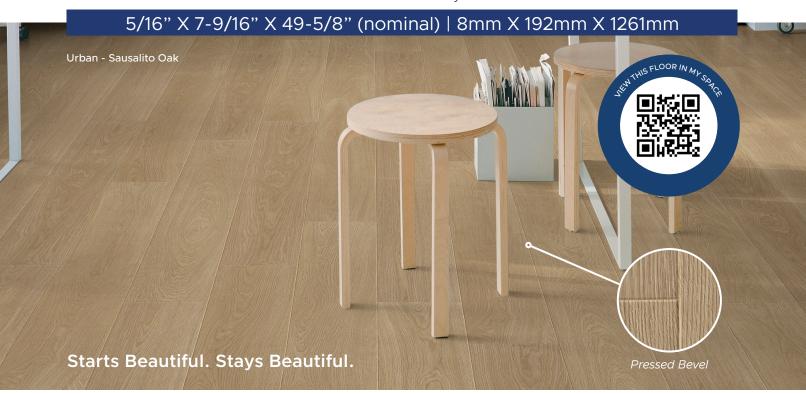

# URBAN COLLECTION

Elevate your space with Pressed Bevel planks, combining the rich textures of a natural wood look with sleek lines for a touch of luxury.

Elevate your space with Pressed Bevel planks, combining the rich textures of a natural wood look with sleek lines for a touch of luxury.

#### **PRODUCT DETAILS**

**DIMENSIONS** 5/16" x 7-9/16" x 49-5/8" (nominal)

8mm x 192mm x 1261mm

WEAR RESISTANCE AC4

CARTON/PALLET 23.45 SF per box

52 cartons per pallet

LOCKING SYSTEM UNICLIC

FINISH TORLYS Maxx Commercial Finish

TEXTURE EIR (Embossed in Register)

**EDGES** 4-Sided Pressed Bevel Edge

INSTALLATION Above. On & Below Grade

Radiant Heat Safe