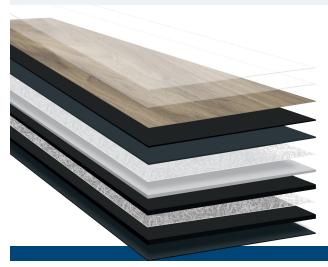

#### **HOW IT'S MADE**

- 1) TORLYS MAXX COMMERCIAL FINISH
- 2) HIGH PERFORMANCE PVC WEAR LAYER
- 3) DECORATIVE LAYER
- 4) ACOUSTIC LAYER
- 5) FIRST COMPACT LAYER
- 6) FIRST LAYER OF FIBREGLASS FOR STABILITY
- 7) FIRST LIGHTWEIGHT BODY LAYER
- 8) SECOND LIGHTWEIGHT BODY LAYER
- 9) SECOND LAYER OF FIBREGLASS FOR STABILITY
- 10) SECOND COMPACT LAYER
- 11) ATTACHED PREMIUM UNDERPAD