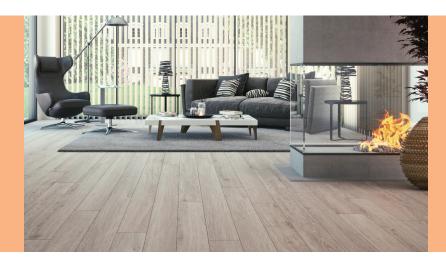

## LV-PRO: Float / Glue Down / Nail Down

- Created specifically for luxury vinyl applications.
- Install floating or glue down for all luxury vinyl floors.
- Float: smart hardwood, laminate, cork, leather, etc.
  - See chart for details.
- Warranty 35 Year Residential, 10 Year Limited Commercial.

- High density underlayment.
- Continuous moisture barrier.
- Ultra-Fresh antimicrobial technology.
- IIC: 70\*
- STC: 61\*
- 1.1mm x 3'x 33'4"
- 100 sq. ft. rolls
- Made in U.S.A.

| TORLYS UNDERLAYMENT: RECOMMENDED APPLICATIONS |                                                  |                                      |       |        |                 |                        |
|-----------------------------------------------|--------------------------------------------------|--------------------------------------|-------|--------|-----------------|------------------------|
| Underlays                                     | Smart Hardwood /<br>Laminate /<br>Cork / Leather | Rigid Core Vinyl /<br>WPC Core Vinyl | Wood  | Wood   | Luxury<br>Vinyl | Luxury<br>Vinyl        |
|                                               | FLOAT                                            | FLOAT                                | GLUED | NAILED | FLOAT           | DOUBLE<br>GLUE<br>DOWN |
| LV-Pro                                        | X                                                | Х                                    | Х     | Х      | Х               | Х                      |