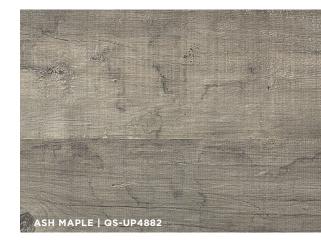

listic EIR textures.
- GenuEdge<sup>™</sup> bevel enables the surface design and color to "roll over" the edge for the most realistic looks. Finished with HvdroSeal.
- AC4 wear rating with a protective wear layer to stand up against everyday scratches, stains and fading.
- CARB 2 compliant.
- Install up to 50'x 50' with no transitions or "speed bumps"!
- TORLYS Bulldog™ Easy Plank Replacer enables single planks to be replaced, quickly and easily. No mess, no dust, no downtime.

## Waterproof Technology



**Waterproof\*** thanks to a combination of the Uniclic® joint and HydroSeal edge coating.



**HydroSeal** water-repellent edge coating keeps water from penetrating the floor's core.

\*Fully waterproof when installed with a perimeter seal. Visit torlys.com for details.



















# A Cleaner Floor Starts Here.

Contribute to a cleaner home with built-in antimicrobial protection.

TORLYS Maxx Commercial Finish with built-in antimicrobial protection will keep your floors 99% cleaner between cleanings, 24/7.







# Finishing Touches

#### **TORLYS Multi-Purpose Moulding**

Easy and convenient, the TORLYS multi-purpose moulding solution offers an adaptable and colour co-ordinated profile. Suitable for floating applications.\*

#### **TORLYS smartSTEP Moulding**

A unique stair nosing solution to add the perfect finishing touch. TORLYS smartSTEP is made from a full piece of actual flooring, with the same Uniclic® joint as your floor for an easy and seamless installation. Suitable for both floating and nail/glue down applications.\*

#### \*Please reference product s