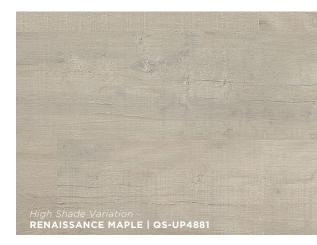

ealistic EIR textures.
- GenuEdge<sup>™</sup> bevel enables the surface design and color to "roll over" the edge for the most realistic looks. Finished with HvdroSeal.
- AC4 wear rating with a protective wear layer to stand up against everyday scratches, stains and fading.
- CARB 2 compliant.
- Install up to 50'x 50' with no transitions or "speed bumps"!
- TORLYS Bulldog™ Easy Plank Replacer enables single planks to be replaced, quickly and easily. No mess, no dust, no downtime.

## Waterproof Technology



**Waterproof\*** thanks to a combination of the Uniclic® joint and HydroSeal edge coating.



**HydroSeal** water-repellent edge coating keeps water from penetrating the floor's core.

\*Fully waterproof when installed with a perimeter seal. Visit torlys.com for details.



















# A Cleaner Floor Starts Here.

Contribute to a cleaner home with built-in antimicrobial protection.

TORLYS Maxx Commercial Finish with built-in antimicrobial protection will keep your floors 99% cleaner between cleanings, 24/7.







# Finishing Touches

#### **TORLYS Multi-Purpose Moulding**

Easy and convenient, the TORLYS multi-purpose moulding solution offers an adaptable and colour co-ordinated profile. Suitable for floating applications.\*

#### **TORLYS smartSTEP Moulding**

A unique stair nosing solution to add the perfect finishing touch. TORLYS smartSTEP is made from a full piece of actual flooring, with the same Uniclic® joint as your floor for an easy and seamless installation. Suitable for both floating and nail/glue down applications.\*

#### \*Please reference product