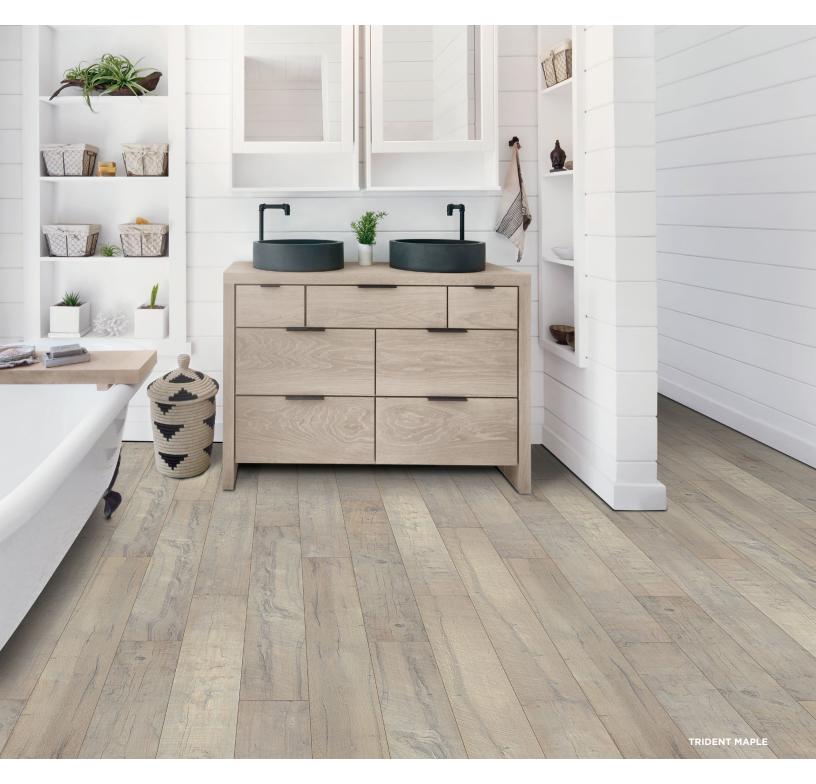

# Sango

# 1/2" (T) x 7-1/2" (W) x 54-11/32" (L) (nominal) 12mm (T) x 190mm (W) x 1380mm (L)

19.76 SF per box

#### **Details**

- Made in the USA.
- 12mm waterproof laminate.
- Easy clean surface that can be wet and steam mopped.
- 4-sided bevel edge with stunning wood visuals and realistic EIR textures.
- GenuEdge<sup>™</sup> bevel enables the surface design and color to "roll over" the edge for the most realistic looks. Finished with HvdroSeal.
- AC4 wear rating with a protective wear layer to stand up against everyday scratches, stains and fading.
- CARB 2 compliant.
- Install up to 50'x 50' with no transitions or "speed bumps"!
- TORLYS Bulldog™ Easy Plank Replacer enables single planks to be replaced, quickly and easily. No mess, no dust, no downtime.