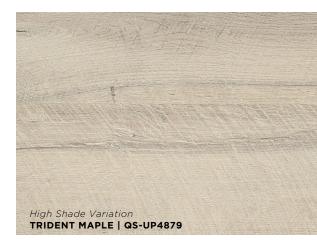

realistic EIR textures.
- GenuEdge<sup>™</sup> bevel enables the surface design and color to "roll over" the edge for the most realistic looks. Finished with HvdroSeal.
- AC4 wear rating with a protective wear layer to stand up against everyday scratches, stains and fading.
- CARB 2 compliant.
- Install up to 50'x 50' with no transitions or "speed bumps"!
- TORLYS Bulldog™ Easy Plank Replacer enables single planks to be replaced, quickly and easily. No mess, no dust, no downtime.

## Waterproof Technology



**Waterproof\*** thanks to a combination of the Uniclic® joint and HydroSeal edge coating.



**HydroSeal** water-repellent edge coating keeps water from penetrating the floor's core.

\*Fully waterproof when installed with a perimeter seal. Visit torlys.com for details.



















# A Cleaner Floor Starts Here.

Contribute to a cleaner home with built-in antimicrobial protection.

TORLYS Maxx Commercial Finish with built-in antimicrobial protection will keep your floors 99% cleaner between cleanings, 24/7.







# Finishing Touches

#### **TORLYS Multi-Purpose Moulding**

Easy and convenient, the TORLYS multi-purpose moulding solution offers an adaptable and colour co-ordinated profile. Suitable for floating applications.\*

#### **TORLYS smartSTEP Moulding**

A unique stair nosing solution to add the perfect finishing touch. TORLYS smartSTEP is made from a full piece of actual flooring, with the same Uniclic® joint as your floor for an easy and seamless installation. Suitable for both floating and nail/glue down applications.\*

#### \*Please reference produ