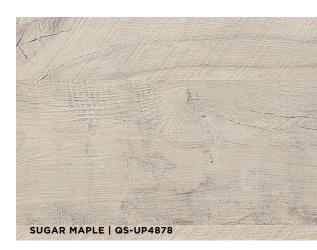

# Sango

# 1/2" (T) x 7-1/2" (W) x 54-11/32" (L) (nominal) 12mm (T) x 190mm (W) x 1380mm (L)

19.76 SF per box