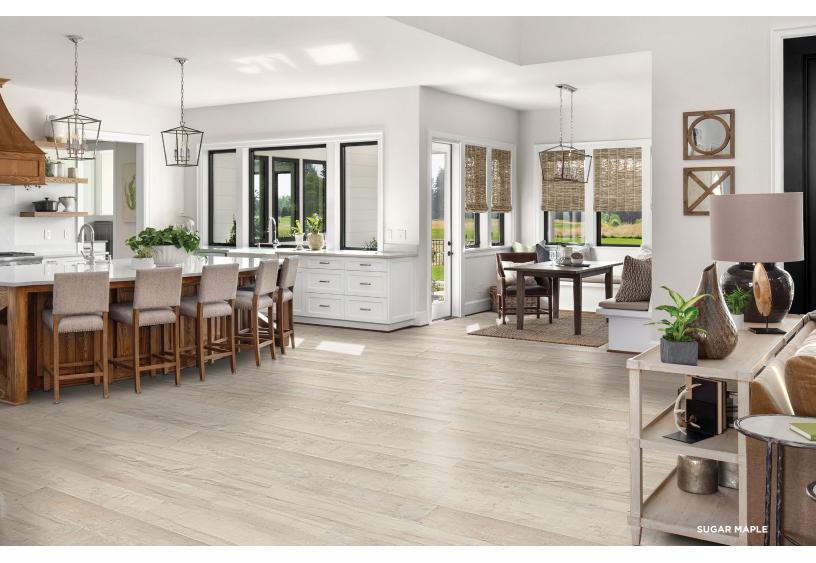

yday scratches, stains and fading.
- CARB 2 compliant.
- Install up to 50'x 50' with no transitions or "speed bumps"!
- TORLYS Bulldog™ Easy Plank Replacer enables single planks to be replaced, quickly and easily. No mess, no dust, no downtime.

## Waterproof Technology



**Waterproof\*** thanks to a combination of the Uniclic® joint and HydroSeal edge coating.



**HydroSeal** water-repellent edge coating keeps water from penetrating the floor's core.

\*Fully waterproof when installed with a perimeter seal. Visit torlys.com for details.



















# A Cleaner Floor Starts Here.

Contribute to a cleaner home with built-in antimicrobial protection.

TORLYS Maxx Commercial Finish with built-in antimicrobial protection will keep your floors 99% cleaner between cleanings, 24/7.







# Finishing Touches

#### **TORLYS Multi-Purpose Moulding**

Easy and convenient, the TORLYS multi-purpose moulding solution offers an adaptable and colour co-ordinated profile. Suitable for floating applications.\*

#### **TORLYS smartSTEP Moulding**

A unique stair nosing solution to add the perfect finishing touch. TORLYS smartSTEP is made from a full piece of actual flooring, with the same Uniclic® joint as your floor for an easy and seamless installation. Suitable for both floating and nail/glue down applications.\*

#### \*Please reference product specific installation instructions for details.

## Peace of Mind Assurance

Peace of Mind Assurance with TORLYS Satisfaction Guarantee - Love the style and colour of your floors or change them - no questions asked. Visit torlys.com for d